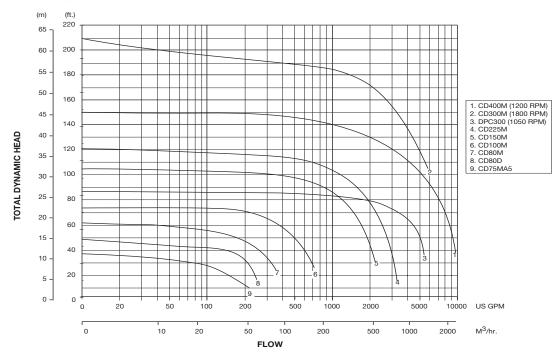

## CD Series Dri-Prime® Electric Pump Performance Curve (1800 RPM)

## HL Series Dri-Prime® Electric Pump Performance Curve (1800 RPM)

Composite curves are for comparison purposes only. Consult engineering data for exact flow and head capabilities.

CORPORATE OFFICES: One Floodgate Road, Bridgeport, NJ 08014, USA • (856) 467-3636 • Fax: (856) 467-4841