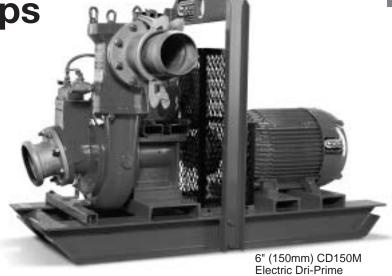

## Electric Drive

**Dri-Prime® Pumps** 

For maximum performance, choose an electric drive Godwin automatic self-priming Dri-Prime pump. Designed for long lasting durability, the electric drive Dri-Prime pump is ideally suited for both temporary pumping and permanent installations. Perfect for industrial and municipal applications, a permanently installed electric drive Dri-Prime pump will provide reliable, continuous pumping and reduced operating and maintenance costs. Or for temporary jobs where refueling is difficult, an electric drive Dri-Prime pump is the solution. Plus, electric drive Dri-Prime pumps can be customized using a wide range of speeds and impeller trims in the CD (solids-handling, medium head) or HL (high head) ranges of the Dri-Prime pump series.