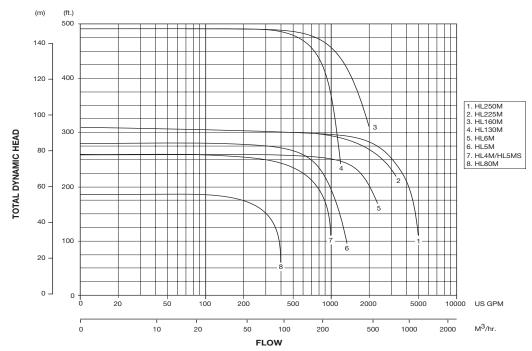

## HL Series Dri-Prime® Electric Pump Performance Curve (1800 RPM)

Composite curves are for comparison purposes only. Consult engineering data for exact flow and head capabilities.

CORPORATE OFFICES: One Floodgate Road, Bridgeport, NJ 08014, USA • (856) 467-3636 • Fax: (856) 467-4841